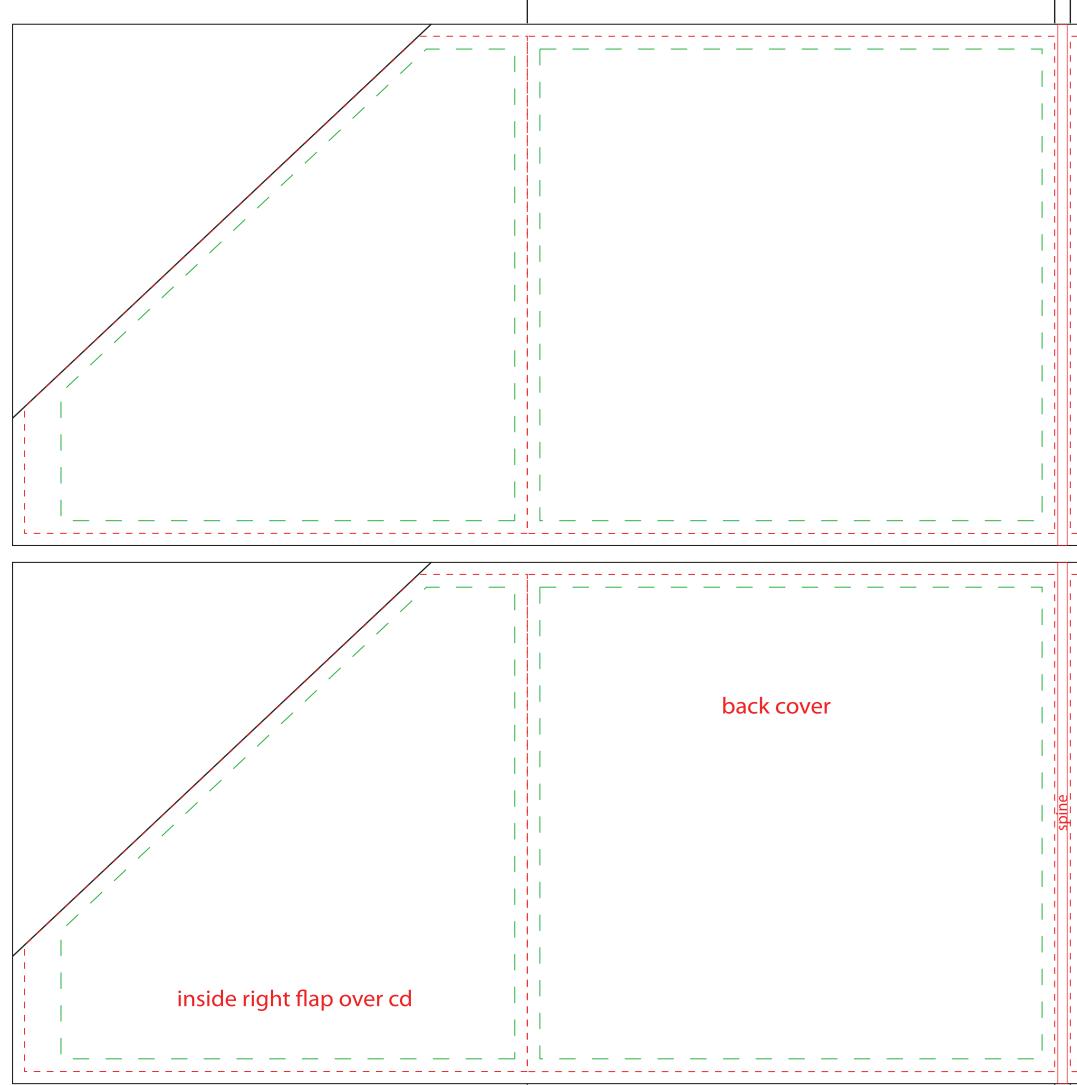

|                                          | $\cap = $              |                                          |
|------------------------------------------|------------------------|------------------------------------------|
|                                          |                        |                                          |
|                                          |                        |                                          |
|                                          |                        |                                          |
|                                          |                        |                                          |
|                                          |                        |                                          |
|                                          |                        |                                          |
|                                          |                        |                                          |
|                                          |                        |                                          |
| ļ                                        |                        |                                          |
|                                          |                        |                                          |
|                                          |                        |                                          |
|                                          |                        |                                          |
|                                          |                        |                                          |
|                                          |                        |                                          |
|                                          |                        |                                          |
|                                          |                        |                                          |
|                                          |                        |                                          |
|                                          |                        |                                          |
|                                          |                        |                                          |
|                                          |                        |                                          |
| -                                        |                        |                                          |
|                                          | bleed limit            | L                                        |
|                                          | bleed limit<br>        |                                          |
| -<br> <br> <br> <br>                     | bleed limit<br>        |                                          |
| -<br> <br> <br> <br> <br> <br>           |                        |                                          |
| -<br> <br> <br> <br> <br> <br> <br> <br> |                        |                                          |
|                                          |                        |                                          |
|                                          |                        |                                          |
|                                          | text safe areaCut size |                                          |
|                                          |                        | inside left Before Folding out 3rd Panel |
|                                          | text safe areaCut size | inside left Before Folding out 3rd Panel |
|                                          | text safe areaCut size | inside left Before Folding out 3rd Panel |
|                                          | text safe areaCut size | inside left Before Folding out 3rd Panel |
| <u>spine</u>                             | text safe areaCut size | inside left Before Folding out 3rd Panel |
| <u> </u>                                 | text safe areaCut size | inside left Before Folding out 3rd Panel |
|                                          | text safe areaCut size | inside left Before Folding out 3rd Panel |
|                                          | text safe areaCut size | inside left Before Folding out 3rd Panel |
|                                          | text safe areaCut size | inside left Before Folding out 3rd Panel |
|                                          | text safe areaCut size | inside left Before Folding out 3rd Panel |
|                                          | text safe areaCut size | inside left Before Folding out 3rd Panel |
|                                          | text safe areaCut size | inside left Before Folding out 3rd Panel |
|                                          | text safe areaCut size | inside left Before Folding out 3rd Panel |
|                                          | text safe areaCut size | inside left Before Folding out 3rd Panel |